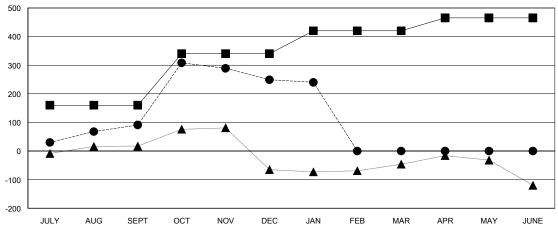

#### GOALS AND ACTUAL MEMBERS CUMULATIVE

| ■-  | CURRENT YEAR GOALS FOR NEW |
|-----|----------------------------|
| EMR | =ps                        |

- - CURRENT YEAR ACTUAL MEMBERS

- ▲ - LAST YEAR ACTUAL MEMBERS

| Members               |                    |                                     |                    |                  |  |  |  |  |
|-----------------------|--------------------|-------------------------------------|--------------------|------------------|--|--|--|--|
| RESULTS FOR 2014-2015 |                    |                                     |                    |                  |  |  |  |  |
| QUARTER               | NEW MEMBER<br>GOAL | CHARTER AND<br>NEW MEMBERS<br>ADDED | DROPPED<br>MEMBERS | NET<br>GAIN/LOSS |  |  |  |  |
| JULY/AUG/SEPT         | 160                | 146                                 | 55                 | 91               |  |  |  |  |
| OCT/NOV/DEC           | 180                | 249                                 | 91                 | 158              |  |  |  |  |
| JAN/FEB/MAR           | 80                 | 26                                  | 35                 | -9               |  |  |  |  |
| APR/MAY/JUNE          | 45                 | 0                                   | 0                  | 0                |  |  |  |  |