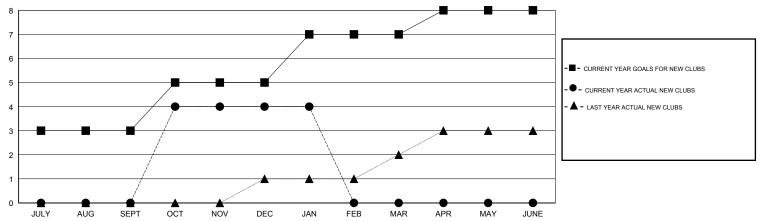

#### GOALS AND ACTUAL NEW CLUBS CUMULATIVE

# GMT: ER GURUNATHAN LOCATION INDIA

| Siiri: Erreerierii irrii irr |                            |                                                         | LOOM THOM THE HIT                                                      |  |  |  |  |
|------------------------------|----------------------------|---------------------------------------------------------|------------------------------------------------------------------------|--|--|--|--|
|                              | Clubs                      |                                                         |                                                                        |  |  |  |  |
| RESULTS FOR 2014-2015        |                            |                                                         |                                                                        |  |  |  |  |
| NEW CLUB<br>GOAL             | NEW CLUBS                  | DROPPED<br>CLUBS                                        | NET<br>GAIN/LOSS                                                       |  |  |  |  |
| 3<br>2<br>2                  | 0<br>4<br>0                | 0<br>1<br>1                                             | 0<br>3<br>-1<br>0                                                      |  |  |  |  |
|                              | NEW CLUB<br>GOAL<br>3<br>2 | RESULTS FOR 2014-2015  NEW CLUB NEW CLUBS GOAL  3 0 2 4 | Clubs   RESULTS FOR 2014-2015   NEW CLUB   NEW CLUBS   DROPPED   CLUBS |  |  |  |  |